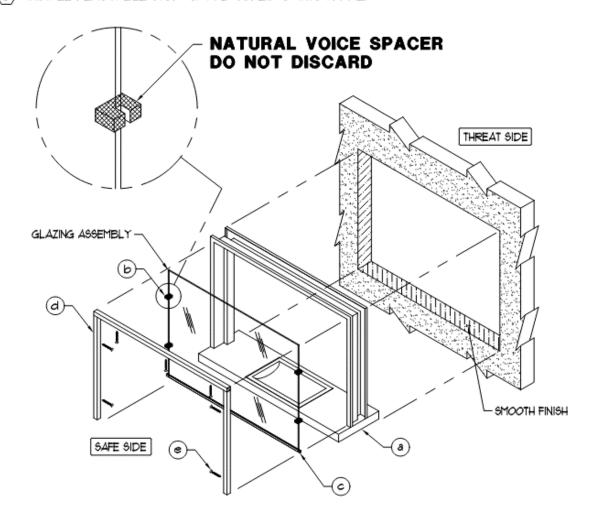

## INSTALLATION PROCEDURES

- PROVIDE A FINISHED OPENING IN THE WALL WITH SUFFICIENT CLEARANCE TO ACCEPT THE TRANSACTION WINDOW
- 2) INSTALL TRANSACTION WINDOW UNIT "a" INTO OPENING AND ANCHOR IT ONTO PLACE
- 3 INSTALL NATURAL VOICE SPACER "6" AND BOTTOM GLAZING CAP "6" INTO GLAZING
- (4) CAREFULLY SLIDE GLAZING ASSEMBLY INTO FRAME
- (5) INSTALL REMOVABLE STOP "d" AND SCREW "e" INTO FRAME.

THREE SIDED HOLLOW METAL TRANSACTION WINDOW INSTALLATION (NATURAL VOICE)